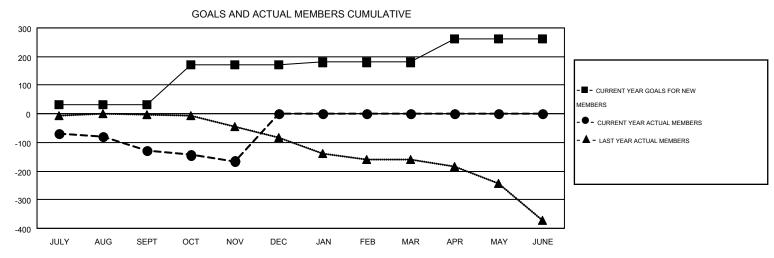

## MONTHLY MEMBERSHIP PROGRESS REPORT

Multiple District 202

Results as of: 11/30/2015

LOCATION: NEW ZEALAND

GMT CA 7

| GMT: | HUCK TAINGAHUE |
|------|----------------|
|      |                |

| Clubs  RESULTS FOR 2015-2016 |   |   |   |    | Members  RESULTS FOR 2015-2016 |     |     |     |      |
|------------------------------|---|---|---|----|--------------------------------|-----|-----|-----|------|
|                              |   |   |   |    |                                |     |     |     |      |
| JULY/AUG/SEPT                | 0 | 0 | 6 | -6 | JULY/AUG/SEPT                  | 31  | 183 | 310 | -127 |
| OCT/NOV/DEC                  | 2 | 0 | 0 | 0  | OCT/NOV/DEC                    | 141 | 135 | 173 | -38  |
| JAN/FEB/MAR                  | 1 | 0 | 0 | 0  | JAN/FEB/MAR                    | 8   | 0   | 0   | 0    |
| APR/MAY/JUNE                 | 3 | 0 | 0 | 0  | APR/MAY/JUNE                   | 81  | 0   | 0   | 0    |