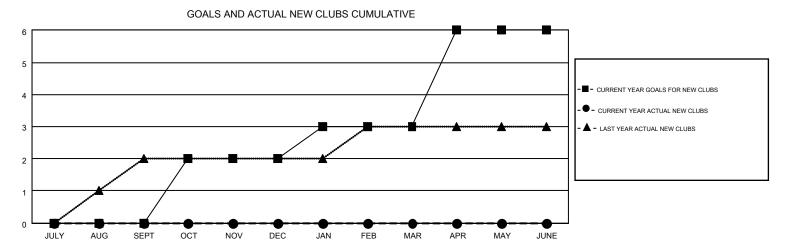

## MONTHLY MEMBERSHIP PROGRESS REPORT

Multiple District 202

Results as of: 11/30/2015

LOCATION: NEW ZEALAND

GMT CA 7

| GMT: | HUCK TAINGAHUE |
|------|----------------|
|      |                |

| Clubs  RESULTS FOR 2015-2016 |   |   |   |    | Members  RESULTS FOR 2015-2016 |     |     |     |      |
|------------------------------|---|---|---|----|--------------------------------|-----|-----|-----|------|
|                              |   |   |   |    |                                |     |     |     |      |
| JULY/AUG/SEPT                | 0 | 0 | 6 | -6 | JULY/AUG/SEPT                  | 31  | 183 | 310 | -127 |
| OCT/NOV/DEC                  | 2 | 0 | 0 | 0  | OCT/NOV/DEC                    | 141 | 135 | 173 | -38  |
| JAN/FEB/MAR                  | 1 | 0 | 0 | 0  | JAN/FEB/MAR                    | 8   | 0   | 0   | 0    |
| APR/MAY/JUNE                 | 3 | 0 | 0 | 0  | APR/MAY/JUNE                   | 81  | 0   | 0   | 0    |